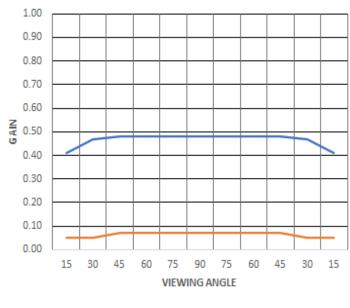

Gain @ 90°: 0.47 Gain @ 90°: 0.17

Viewing Angle: >175° Viewing Angle: >175°

Hi Gain, wide viewing angle. Minor stretch for easy installation.
Wrinkle resistent, low iron or gentle steam

Best for rear Projection, no hotspotting