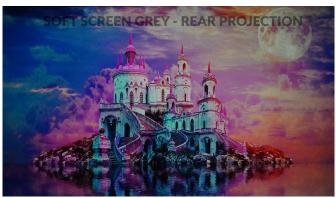

## PROJECTION FABRIC SPECIFICATIONS

FABRIC: SOFT SCREEN - CONTRAST GREY

SKU: SOFT0002

Roll Length:

DESCRIPTION: Excellent for both front and rear projection with no hot-spotting. Very soft and wrinkle

resistant, Soft Screen is great for touring and events. It deploys smoothly right out of the bag with just enough stretch to create a nice tight surface. Great HD viewing quality with no moire effect. Grey surface yields better contrast and color saturation in ambient light condi-

tions.

Colors: Grey Content: 100% Polyester

Width: 122" (310 cm) Construction: Warp Knit

100 yrd (91 M) Thickness:

Weight: 185 GSM Stretch: Slight Stretch

Finish: Minor sheen / matte weave FR: NFPA 701

Front Projection Rear Projection

Gain @ 90°: 0.47 Gain @ 90°: 0.17

Viewing Angle: >175° Viewing Angle: >175°

Hi Gain, wide viewing angle. Minor stretch for easy installation.
Wrinkle resistent, low iron or gentle steam

Best for rear Projection, no hotspotting