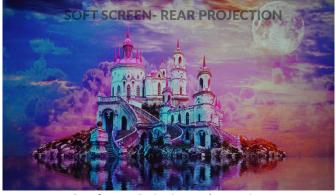

## PROJECTION FABRIC SPECIFICATIONS

FABRIC: SOFT SCREEN SKU: SOFT0001

Roll Length:

DESCRIPTION: Excellent for both front and rear projection with no hot-spotting. Very soft and wrinkle

resistant, Soft Screen is great for touring and events. It deploys smoothly right out of the bag with just enough stretch to create a nice tight surface. Great HD viewing quality with no moire effect. Grey surface yields better contrast and color saturation in ambient light condi-