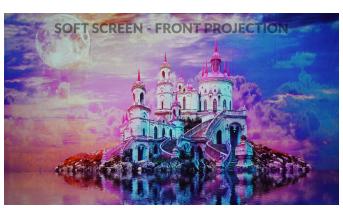

## PROJECTION FABRIC SPECIFICATIONS

FABRIC: SOFT SCREEN SKU: SOFT0001

Roll Length:

DESCRIPTION: Excellent for both front and rear projection with no hot-spotting. Very soft and wrinkle

resistant, Soft Screen is great for touring and events. It deploys smoothly right out of the bag with just enough stretch to create a nice tight surface. Great HD viewing quality with no moire effect. Grey surface yields better contrast and color saturation in ambient light condi-