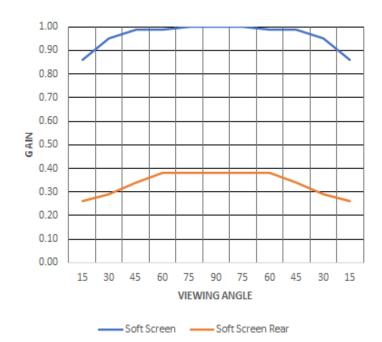

Gain @ 90°: 0.98 Gain @ 90°: 0.38

Viewing Angle: >175° Viewing Angle: >175°

Hi Gain, wide viewing angle. Minor stretch for easy installation.
Wrinkle resistent, low iron or gentle steam

Best for rear Projection, no hotspotting