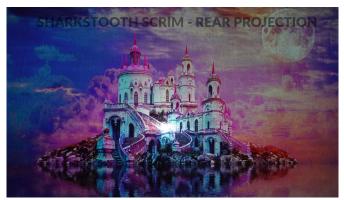

## PROJECTION FABRIC SPECIFICATIONS

FABRIC: SHARKSTOOTH SCRIM

SKU: SHRK0031

DESCRIPTION: The unique weave and construcion of Sharsktooth Scrim make it exceptionally versatile as a

projection surface. Front light or projected imagery allows the fabric to appear solid until ambient light levels are added upstage, at which point the material becomes translucent, revealing the upstage scene. The open weave of the lace construction allows for excellent imaging when rear projected as well, though caution should be taken to avoid light passing

through to shine in the audiences eyes.

Colors: White Content: 100% Cotton
Width: 39'-0" (13m) Construction: Lace Weave

Roll Length: Appr 65 yrd Thickness: Weight: 91 GSM Stretch:

Finish: Matte Lace Construction FR: NFPA 701, CA Title 19

Front Projection Rear Projection

Gain @ 90°: 0.52 Gain @ 90°: 1.26

Viewing Angle: >175° Viewing Angle: >175°

White Scrim ——White Scrim Rear

Wrinkles easily removed with iron or hot water

Significant light pass through, project at steep angle to avoid shining into audience's eyes