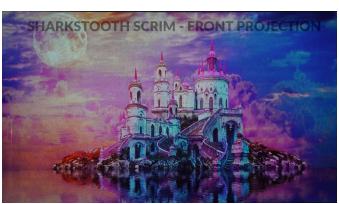

## PROJECTION FABRIC SPECIFICATIONS

FABRIC: SHARKSTOOTH SCRIM

SKU: SHRK0031

DESCRIPTION: The unique weave and construcion of Sharsktooth Scrim make it exceptionally versatile as a

projection surface. Front light or projected imagery allows the fabric to appear solid until ambient light levels are added upstage, at which point the material becomes translucent, revealing the upstage scene. The open weave of the lace construction allows for excellent imaging when rear projected as well, though caution should be taken to avoid light passing

through to shine in the audiences eyes.

Colors: White Content: 100% Cotton
Width: 39'-0" (13m) Construction: Lace Weave

Roll Length: Appr 65 yrd Thickness: Weight: 91 GSM Stretch:

Finish: Matte Lace Construction FR: NFPA 701, CA Title 19

Front Projection Rear Projection

Gain @ 90°: 0.52 Gain @ 90°: 1.26

Viewing Angle: >175° Viewing Angle: >175°

White Scrim ——White Scrim Rear

Wrinkles easily removed with iron or hot water

Significant light pass through, project at steep angle to avoid shining into audience's eyes