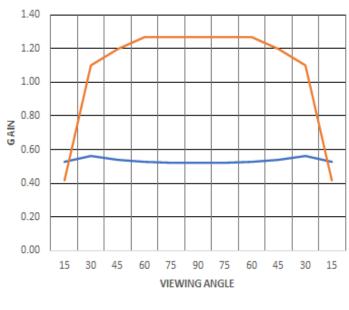

Front Projection Rear Projection

Gain @ 90°: 0.52 Gain @ 90°: 1.26

Viewing Angle: >175° Viewing Angle: >175°

White Scrim ——White Scrim Rear

Wrinkles easily removed with iron or hot water

Significant light pass through, project at steep angle to avoid shining into audience's eyes