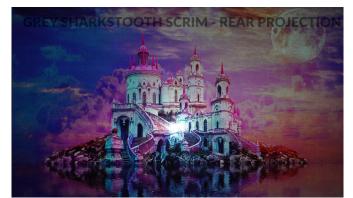

## **PROJECTION FABRIC SPECIFICATIONS**

FABRIC:SHARKSTOOTH SCRIM - LIGHT GREYSKU:SHRK0014

DESCRIPTION: The unique weave and construction of Sharsktooth Scrim make it exceptionally versatile as a projection surface. Front light or projected imagery allows the fabric to appear solid until ambient light levels are added upstage, at which point the material becomes translucent, revealing the upstage scene. The open weave of the lace construction allows for excellent imaging when rear projected as well, though caution should be taken to avoid light passing through to shine in the audiences eyes.