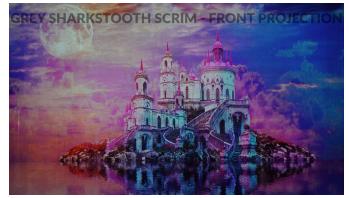

## **PROJECTION FABRIC SPECIFICATIONS**

FABRIC:SHARKSTOOTH SCRIM - LIGHT GREYSKU:SHRK0014

DESCRIPTION: The unique weave and construction of Sharsktooth Scrim make it exceptionally versatile as a projection surface. Front light or projected imagery allows the fabric to appear solid until ambient light levels are added upstage, at which point the material becomes translucent, revealing the upstage scene. The open weave of the lace construction allows for excellent imaging when rear projected as well, though caution should be taken to avoid light passing through to shine in the audiences eyes.