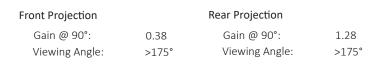

ght levels are added upstage, at which point the material becomes translucent, revealing the upstage scene. The open weave of the lace construction allows for excellent imaging when rear projected as well, though caution should be taken to avoid light passing through to shine in the audiences eyes.

| Colors:      | Grey                    | Content:      | 100% Cotton           |
|--------------|-------------------------|---------------|-----------------------|
| Width:       | 31'-0" (9.5m)           | Construction: | Lace Weave            |
| Roll Length: | Appr 65 yrd             | Thickness:    |                       |
| Weight:      | 91 GSM                  | Stretch:      |                       |
| Finish:      | Matte Lace Construction | FR:           | NFPA 701, CA Title 19 |







Wrinkles easily removed with iron or hot water



Significant light pass through, project at steep angle to avoid shining into audience's eyes