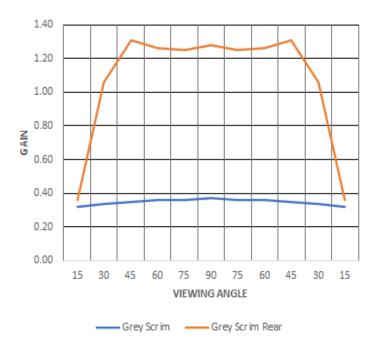

t levels are added upstage, at which point the material becomes translucent, revealing the upstage scene. The open weave of the lace construction allows for excellent imaging when rear projected as well, though caution should be taken to avoid light passing through to shine in the audiences eyes.

| Colors:      | Grey                    | Content:      | 100% Cotton           |
|--------------|-------------------------|---------------|-----------------------|
| Width:       | 31'-0" (9.5m)           | Construction: | Lace Weave            |
| Roll Length: | Appr 65 yrd             | Thickness:    |                       |
| Weight:      | 91 GSM                  | Stretch:      |                       |
| Finish:      | Matte Lace Construction | FR:           | NFPA 701, CA Title 19 |







Wrinkles easily removed with iron or hot water



Significant light pass through, project at steep angle to avoid shining into audience's eyes