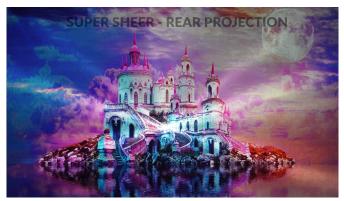

Finish: Minor sheen / matte weave FR: NFPA 701, CA Title 19, B-s1,d0, EN 13501-1

Front Projection Rear Projection

Gain @ 90°: 0.52 Gain @ 90°: 1.10
Viewing Angle: >175° Viewing Angle: >175°

Use for special effects, significant light pass through. Steam to remove wrinkles. Stable, no stretch.

Use for special effects, significant light pass through. Steam to remove wrinkles. Stable, no stretch.