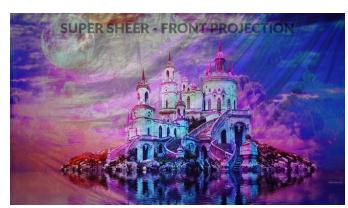

Finish: Minor sheen / matte weave FR: NFPA 701, CA Title 19, B-s1,d0, EN 13501-1

Front Projection Rear Projection

Gain @ 90°: 0.52 Gain @ 90°: 1.10
Viewing Angle: >175° Viewing Angle: >175°

Use for special effects, significant light pass through. Steam to remove wrinkles. Stable, no stretch.

Use for special effects, significant light pass through. Steam to remove wrinkles. Stable, no stretch.