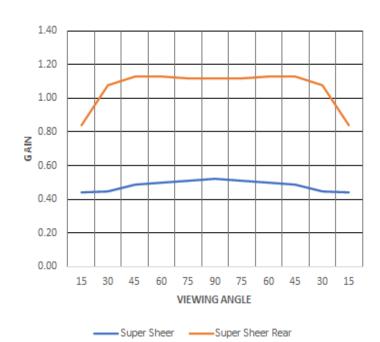

Finish: Minor sheen / matte weave FR: NFPA 701, CA Title 19, B-s1,d0, EN 13501-1

Front Projection Rear Projection

Gain @ 90°: 0.52 Gain @ 90°: 1.10
Viewing Angle: >175° Viewing Angle: >175°

Use for special effects, significant light pass through. Steam to remove wrinkles. Stable, no stretch.