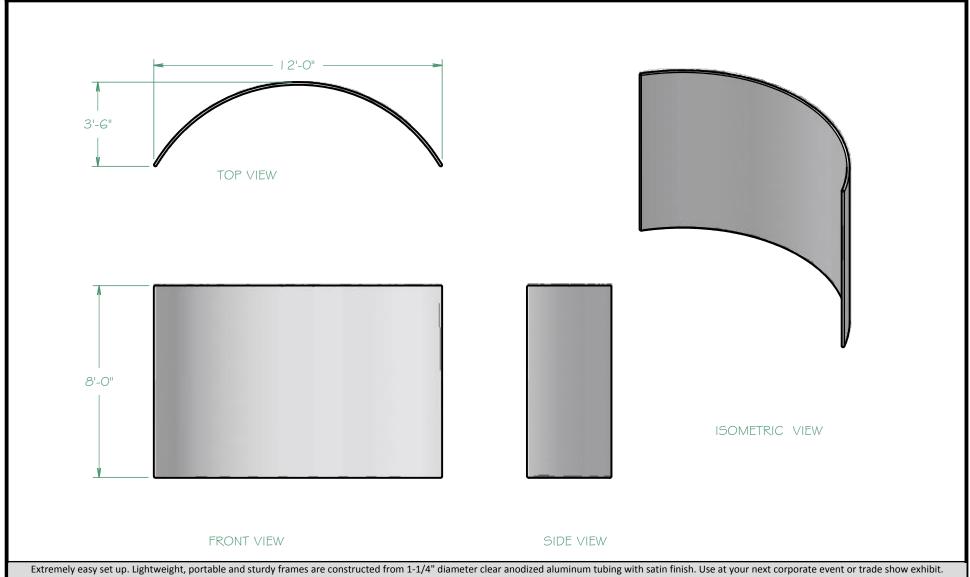

Travel Bag included.

Geometric Display walls area available in 3 styles. All three styles can be used together. Connect multiple pieces together for dynamic designs. The Light weight aluminum frames have covers that are constructed out of IFR Boost, IFR Boost with Lining and Digiatlly pritned fabric. See Catalog and Website for further details.

Geometric Display Walls - Curved Wall 8ft x 12ft