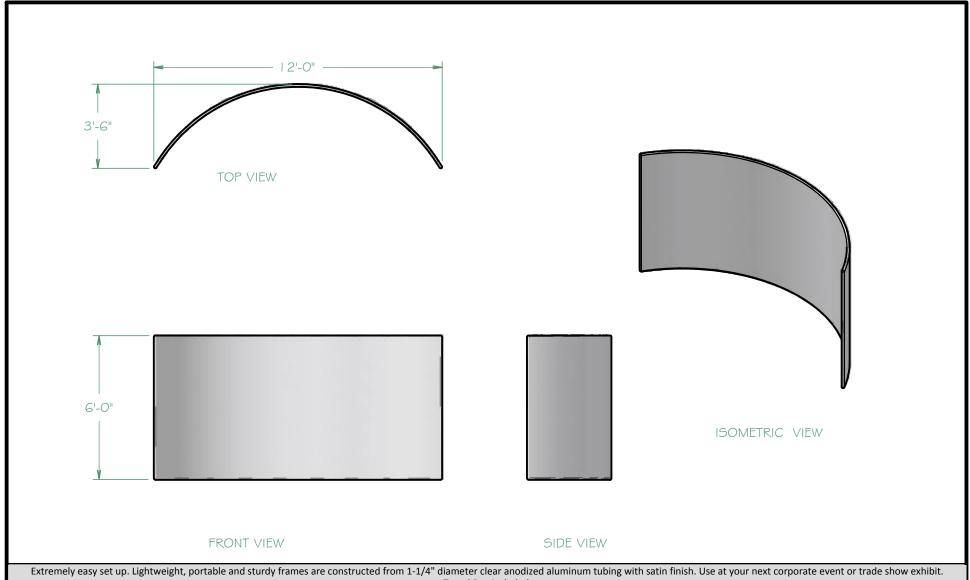

Travel Bag included.

Geometric Display walls area available in 3 styles. All three styles can be used together. Connect multiple pieces together for dynamic designs. The Light weight aluminum frames have covers that are constructed out of IFR Boost, IFR Boost with Lining and Digiatlly pritned fabric. See Catalog and Website for further details.

Note: Given the nature of fabrics with elastic properties, there will always be minor variations in constructed stretch shapes. Our drawings are visual representations to assist with your designs and concepts: the drawings should not, however, be used for engineering purposes.

Geometric Display Walls - Curved Wall 6ft x 12ft