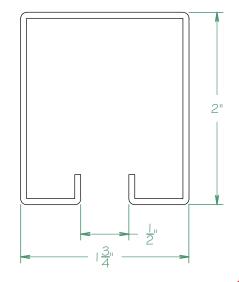

SCALE: FULL SCALE

THIS DRAWING HAS BEEN PREPARED AS A SERVICE TO OUR CUSTOMER AND IS INTENDED ONLY TO BE SUGGESTIVE IN NATURE AND IS NOT TO BE USED AS AN ACTUAL INSTALLATION DRAWING. PREVAILING JOB CONDITIONS AND ACCEPTED PRACTICES MUST BE TAKEN INTO ACCOUNT WHEN THE EQUIPMENT IS INSTALLED.

|                                                     | PRODUCT: 1700 Besteel Track Channel Various Lengths | PO BOX 1536 SECAUCUS, NJ 07096<br>800-223-1624 rosebrand.com |
|-----------------------------------------------------|-----------------------------------------------------|--------------------------------------------------------------|
| PRODUCT#: TR1700XX SCALE: AS NOTED DATE: 01/03/2018 |                                                     |                                                              |
|                                                     | DATE. 01/03/2010                                    |                                                              |