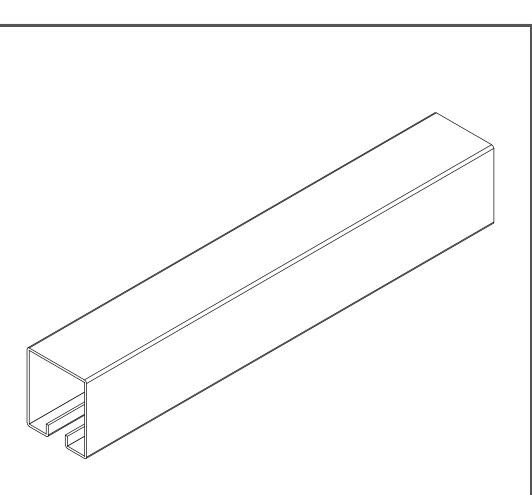

|                                                     | PRODUCT: 1700 Besteel Track Channel Various Lengths | PO BOX 1536 SECAUCUS, NJ 07096<br>800-223-1624 rosebrand.com |
|-----------------------------------------------------|-----------------------------------------------------|--------------------------------------------------------------|
| PRODUCT#: TR1700XX SCALE: AS NOTED DATE: 01/03/2018 |                                                     |                                                              |
|                                                     | DATE. 01/03/2010                                    |                                                              |