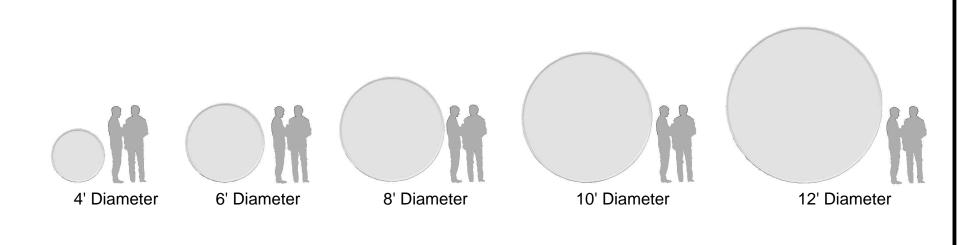

The Circle is constructed with FR white stretch fabric banded in a choice of 4 ½" White, Silver or Black. The circular form creates a tailored geometric for front or rear projection and lighting. Multiple rigging points for flexible hanging options and the aluminum frame comes apart for UPS/FedEx shipping.

Circles

Freestanding and panel to panel connections available.

Note: Given the nature of fabrics with elastic properties, there will always be minor variations in constructed stretch shapes. Our drawings are visual representations to assist with your designs and concepts: the drawings should not, however, be used for engineering purposes.