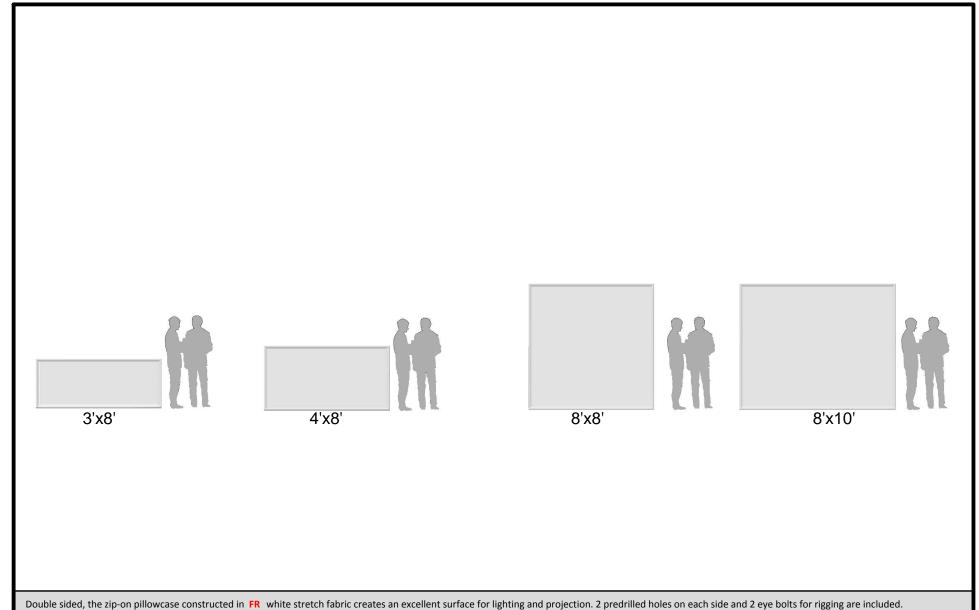

The Circle is constructed with FR white stretch fabric banded in a choice of 4 ½" White, Silver or Black. The circular form creates a tailored geometric for front or rear projection and lighting. Multiple rigging points for flexible hanging options and the aluminum frame comes apart for UPS/FedEx shipping.

Note: Given the nature of fabrics with elastic properties, there will always be minor variations in constructed stretch shapes. Our drawings are visual representations to assist with your designs and concepts: the drawings should not, however, be used for engineering purposes.

Circles





Freestanding and panel to panel connections available.

Note: Given the nature of fabrics with elastic properties, there will always be minor variations in constructed stretch shapes. Our drawings are visual representations to assist with your designs and concepts: the drawings should not, however, be used for engineering purposes.

Rectangles