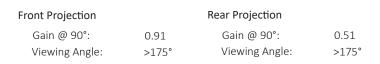

## FABRIC: EXTRA WIDE MUSLIN - BLEACHED WHITE

SKU: MUSX0069

DESCRIPTION: Extra wide muslin is the preferred material for cycloramas and wide seamless projection surfaces. The bleached white finish provides good gain for front projections, while the weave of the cotton fabric provides sufficient translucene for use as a rear projection surface as well, though some hot spotting may be noticeable. Made from 100% cotton, muslin meets NFPA and CA fire codes but requires re-testing every calendar year. A notable advantage of cotton screens is the ease of installation and ability to remove wrinkles using an iron, or even a mist of warm water to spot-tighten the fabric.