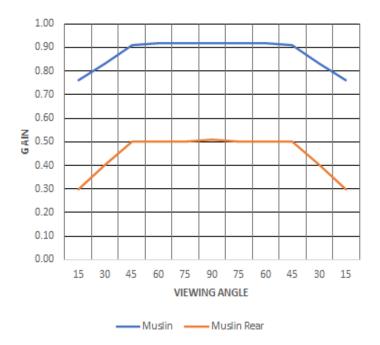

## FABRIC: EXTRA WIDE MUSLIN - BLEACHED WHITE

SKU: MUSX0069

DESCRIPTION: Extra wide muslin is the preferred material for cycloramas and wide seamless projection surfaces. The bleached white finish provides good gain for front projections, while the weave of the cotton fabric provides sufficient translucene for use as a rear projection surface as well, though some hot spotting may be noticeable. Made from 100% cotton, muslin meets NFPA and CA fire codes but requires re-testing every calendar year. A notable advantage of cotton screens is the ease of installation and ability to remove wrinkles using an iron, or even a mist of warm water to spot-tighten the fabric.

Best choice for extra wide. Wrinkles easily removed with iron or hot water

Minimal hot spotting.