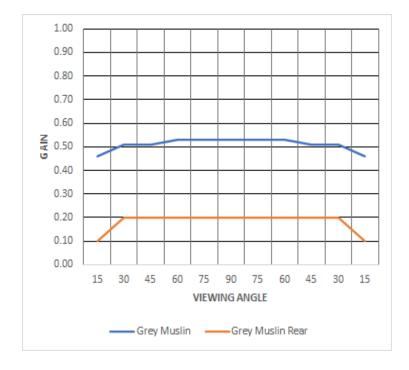

Front Projection Rear Projection

Gain @ 90°: 0.53 Gain @ 90°: 0.20

Viewing Angle: >175° Viewing Angle: >175°

Best choice for extra wide. Wrinkles easily removed with iron or hot water

Minimal hot spotting.