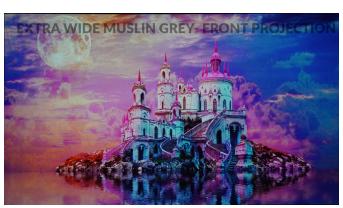

## **PROJECTION FABRIC SPECIFICATIONS**

FABRIC: EXTRA WIDE MUSLIN - LIGHT GREY

SKU: MUSX0037

DESCRIPTION: The Light Grey tone of this extra wide muslin increases the apparent contrast and color saturation

of images and video projected on this surface. Blacks appear deeper and colors richer, even in moderate ambient light levels. Though a lower gain in both front and rear applications than bleached white muslin, the Light Grey Extra Wide muslin offers all the same benefits in terms of ease of installation and seamless construction even at large scale. When use as a rear projection surface though some hot spotting may be noticeable. Made from 100% cotton, muslin meets