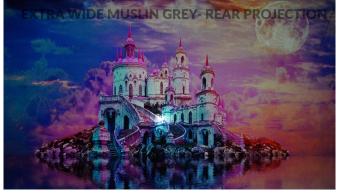

of images and video projected on this surface. Blacks appear deeper and colors richer, even in moderate ambient light levels. Though a lower gain in both front and rear applications than bleached white muslin, the Light Grey Extra Wide muslin offers all the same benefits in terms of ease of installation and seamless construction even at large scale. When use as a rear projection surface though some hot spotting may be noticeable. Made from 100% cotton, muslin meets