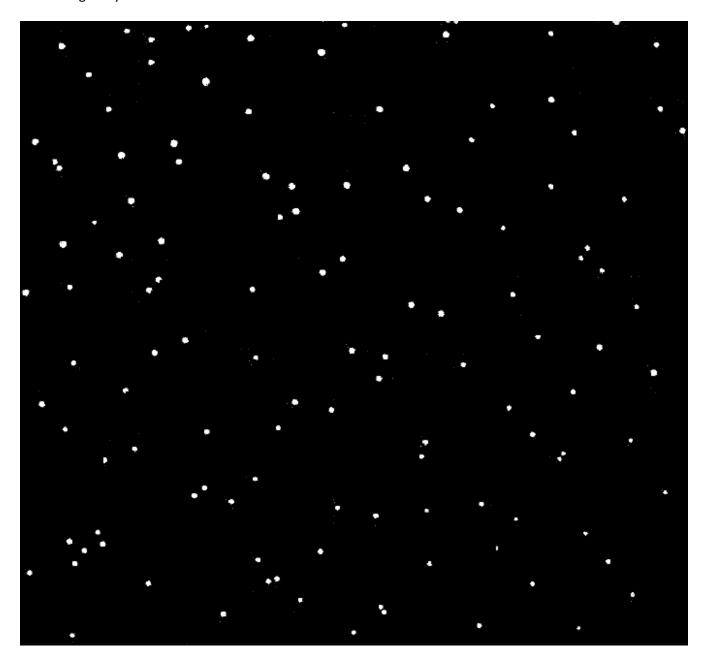

## LED Layout Patterns\* From ROSE BRAND

Our Classic ShowLED star drops are typically built using an "irregular" pattern, which looks more like a realistic night sky.

Our Chameleon ShowLED star drops are typically built using a "regular" pattern. Since most customers using Chameleon drapes are not trying to replicate the night sky, they prefer the more even spacing of the regular pattern.