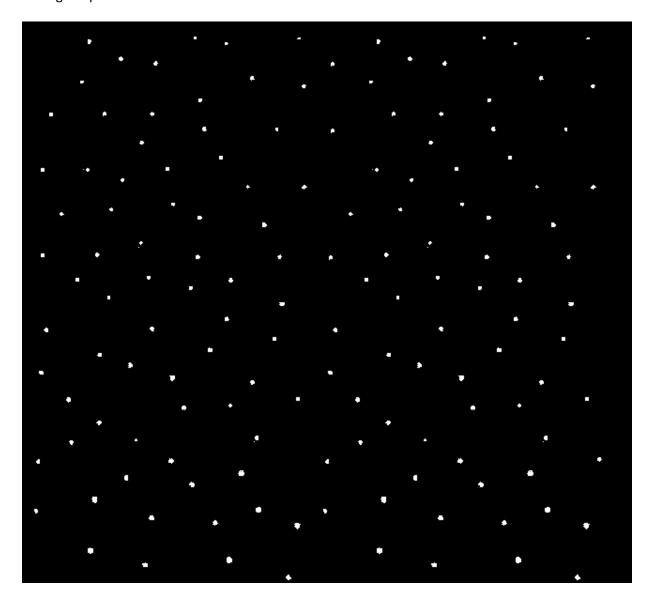

## LED Layout Patterns\* From ROSE BRAND

Our Classic ShowLED star drops are typically built using an "irregular" pattern, which looks more like a realistic night sky.

Our Chameleon ShowLED star drops are typically built using a "regular" pattern. Since most customers using Chameleon drapes are not trying to replicate the night sky, they prefer the more even spacing of the regular pattern.