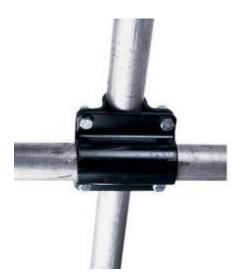

## **Gridlock Clamp**

A fast and easy way to construct a pipe grid, these Gridlock Clamps are used at pipe intersections so that pipes can be installed wall-to-wall without cutting. Grade 5 bolts and locknuts are included. Works with Schedule 40 pipe.

Our Grid-Lock Pipe Clamps are made from Two Pieces Of Formed 7-Gage Steel Flat Bar that fit firmly around steel pipe. The clamps are fastened together with 3/8" bolts, forcing the pipes together and stopping any movement or rotation.