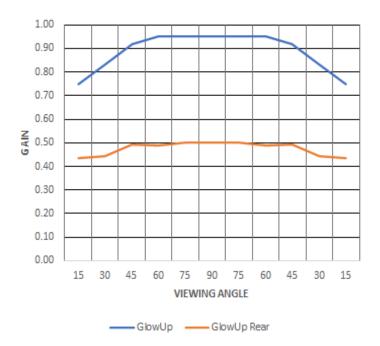

| Front Projection |       | Rear Projection |       |
|------------------|-------|-----------------|-------|
| Gain @ 90°:      | 0.95  | Gain @ 90°:     | 0.50  |
| Viewing Angle:   | >175° | Viewing Angle:  | >175° |