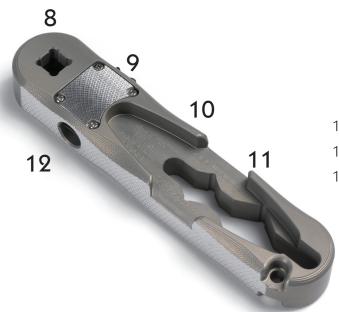

- 8. 1/4" Slot for C-clamp locking swivel nut.
- 9. Access panel to battery (Type 390).
- 10. Handle slot for ETC, Strand, Altman, Thomas and some mic stands.
- 11. Slot for fat wing-nuts.
- 12. Pin splitter 20 60 amp Bates (Stagepin) connectors.