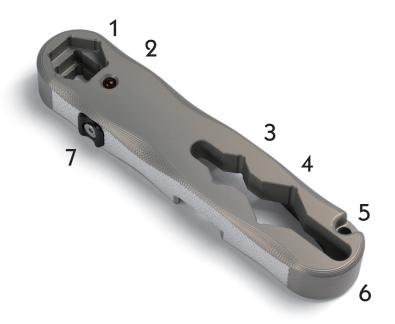

- 1. Triple stacked socket for standard C-clamp and star knobs on ETC S-4 and Lekos.
- 2. LED Illuminator for Continuity Tester.
- 3. ½" Socket yoke bolts.
- 4. Socket for 6 light lamp bars.
- 5. Lanyard Hole and Bottle Opener.
- 6. Long slot for wing-nuts, road case latches and moving light thumb screws.
- 7. Continuity Tester fits Bates, Twist Lock, Edison terminators, Loose lamps and more.