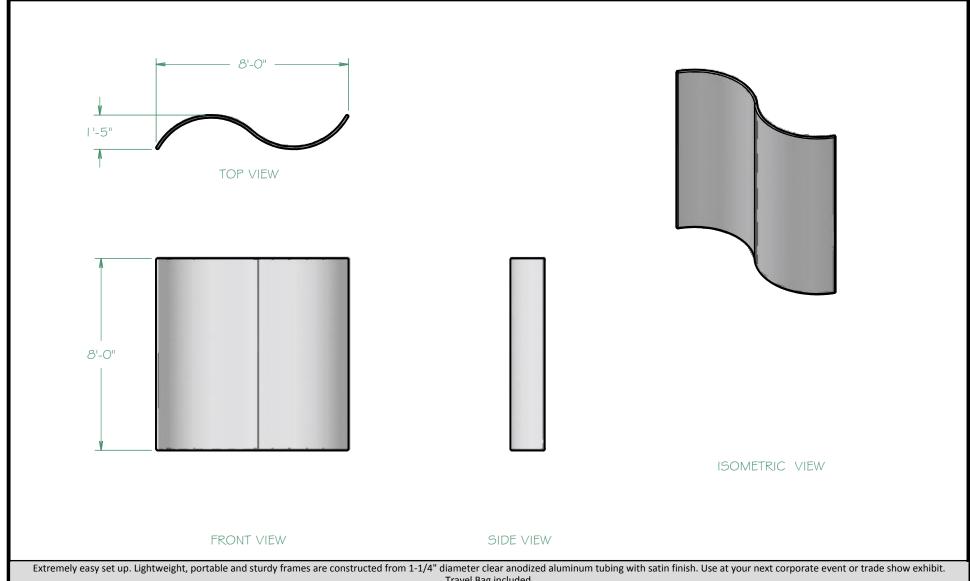

Travel Bag included.

Geometric Display walls area available in 3 styles. All three styles can be used together. Connect multiple pieces together for dynamic designs. The Light weight aluminum frames have covers that are constructed out of IFR Boost, IFR Boost with Lining and Digiatlly pritned fabric. See Catalog and Website for further details.

Geometric Display Walls - Wave Wall 8ft x 8ft