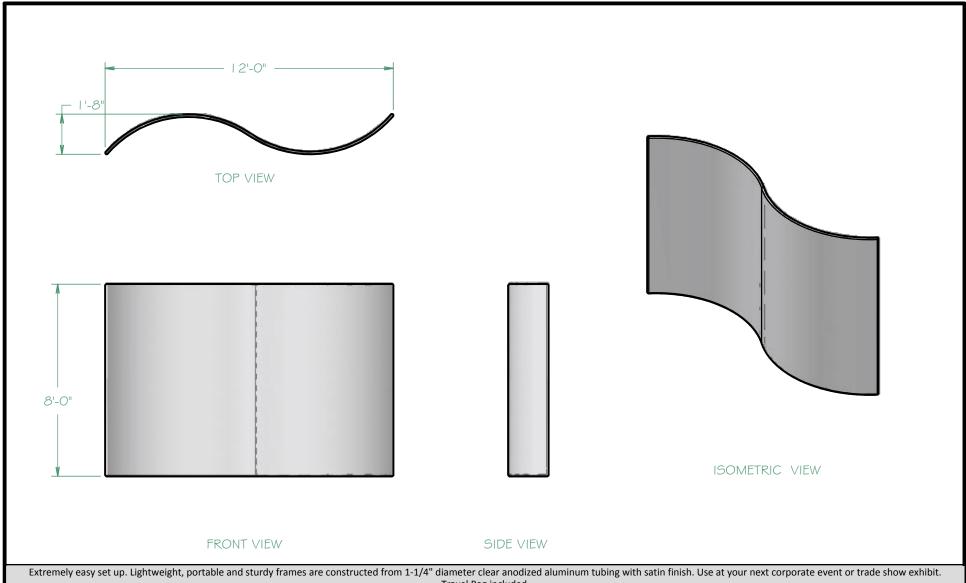

Travel Bag included.

Geometric Display walls area available in 3 styles. All three styles can be used together. Connect multiple pieces together for dynamic designs. The Light weight aluminum frames have covers that are constructed out of IFR Boost, IFR Boost with Lining and Digiatlly pritned fabric. See Catalog and Website for further details.

Geometric Display Walls - Wave Wall 8ft x 12ft