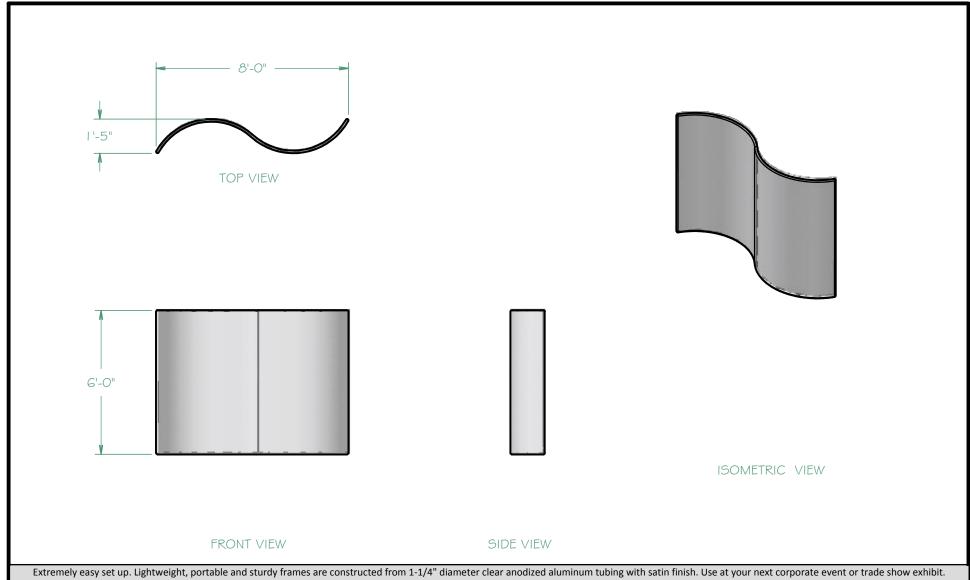

Travel Bag included.

Geometric Display walls area available in 3 styles. All three styles can be used together. Connect multiple pieces together for dynamic designs. The Light weight aluminum frames have covers that are constructed out of IFR Boost, IFR Boost with Lining and Digiatlly pritned fabric. See Catalog and Website for further details.

Geometric Display Walls - Wave Wall 6ft x 8ft