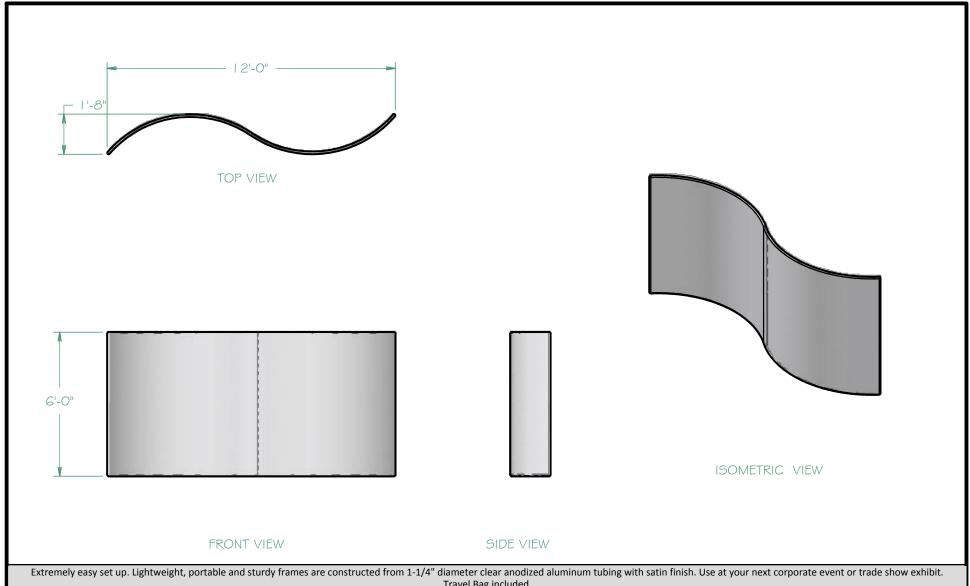

Travel Bag included.

Geometric Display walls area available in 3 styles. All three styles can be used together. Connect multiple pieces together for dynamic designs. The Light weight aluminum frames have covers that are constructed out of IFR Boost, IFR Boost with Lining and Digiatlly pritned fabric. See Catalog and Website for further details.

Geometric Display Walls - Wave Wall 6ft x 12ft