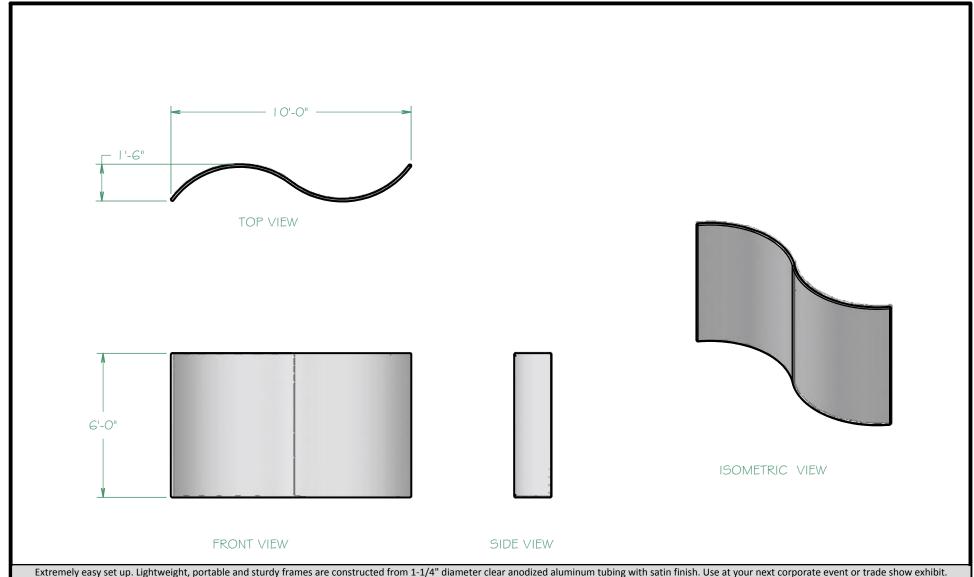

Extremely easy set up. Lightweight, portable and sturdy frames are constructed from 1-1/4" diameter clear anodized aluminum tubing with satin finish. Use at your next corporate event or trade show exhibit.

Travel Bag included.

Geometric Display walls area available in 3 styles. All three styles can be used together. Connect multiple pieces together for dynamic designs.

The Light weight aluminum frames have covers that are constructed out of IFR Boost, IFR Boost with Lining and Digiatlly pritned fabric.

Geometric Display Walls - Wave Wall 6ft x 10ft