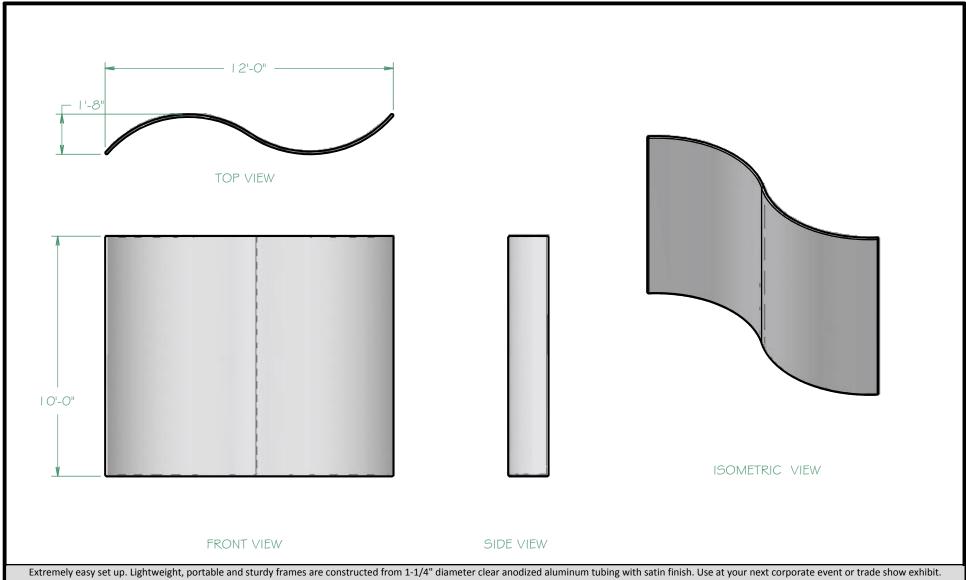

Travel Bag included.

Geometric Display walls area available in 3 styles. All three styles can be used together. Connect multiple pieces together for dynamic designs. The Light weight aluminum frames have covers that are constructed out of IFR Boost, IFR Boost with Lining and Digiatlly pritned fabric. See Catalog and Website for further details.

Geometric Display Walls - Wave Wall 10ft x 12ft