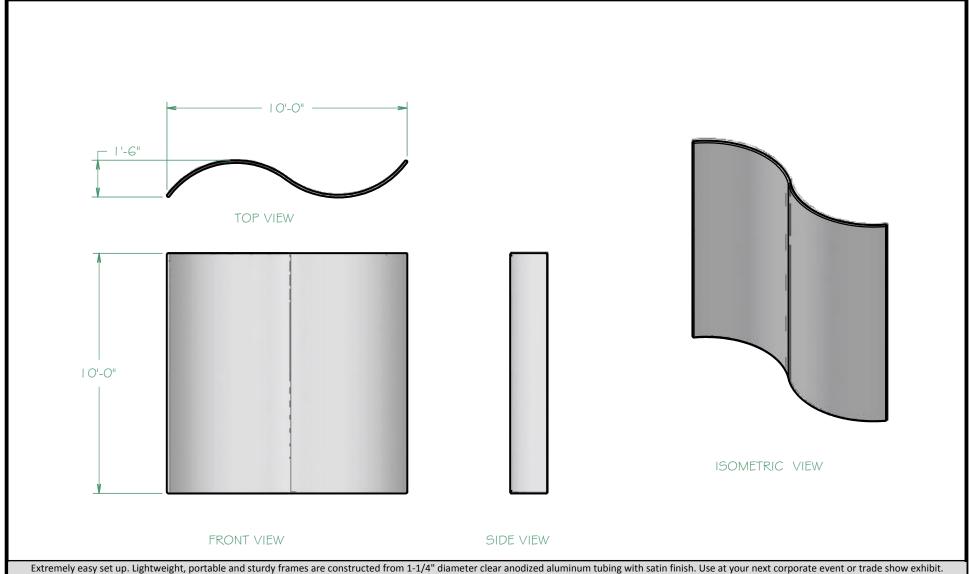

Extremely easy set up. Lightweight, portable and sturdy frames are constructed from 1-1/4" diameter clear anodized aluminum tubing with satin finish. Use at your next corporate event or trade show exhibit.

Travel Bag included.

Geometric Display walls area available in 3 styles. All three styles can be used together. Connect multiple pieces together for dynamic designs. The Light weight aluminum frames have covers that are constructed out of IFR Boost, IFR Boost with Lining and Digiatlly pritned fabric.

Geometric Display Walls - Wave Wall 10ft x 10ft