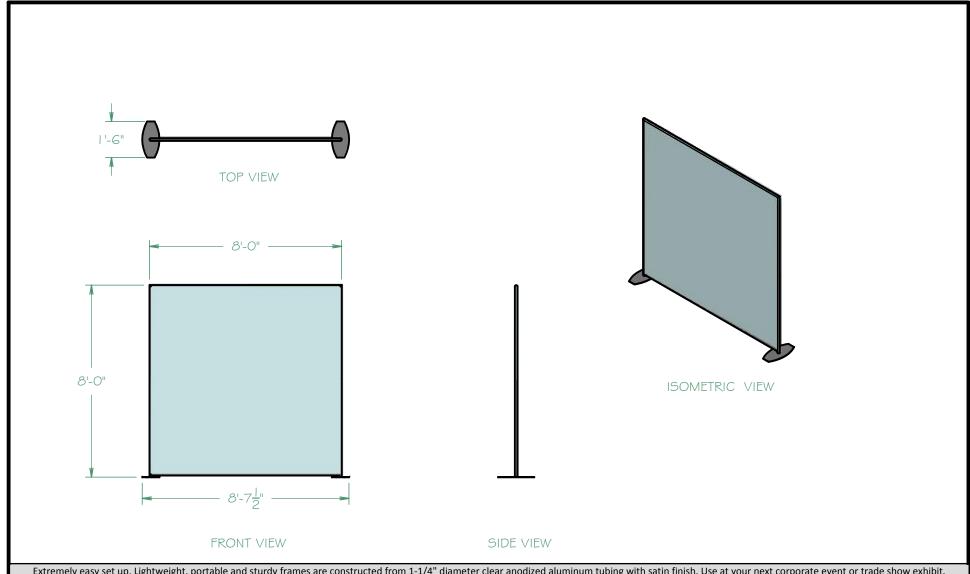

Extremely easy set up. Lightweight, portable and sturdy frames are constructed from 1-1/4" diameter clear anodized aluminum tubing with satin finish. Use at your next corporate event or trade show exhibit.

Travel Bag included.

Geometric Display walls area available in 3 styles. All three styles can be used together. Connect multiple pieces together for dynamic designs. The Light weight aluminum frames have covers that are constructed out of IFR Boost, IFR Boost with Lining and Digiatlly pritned fabric.