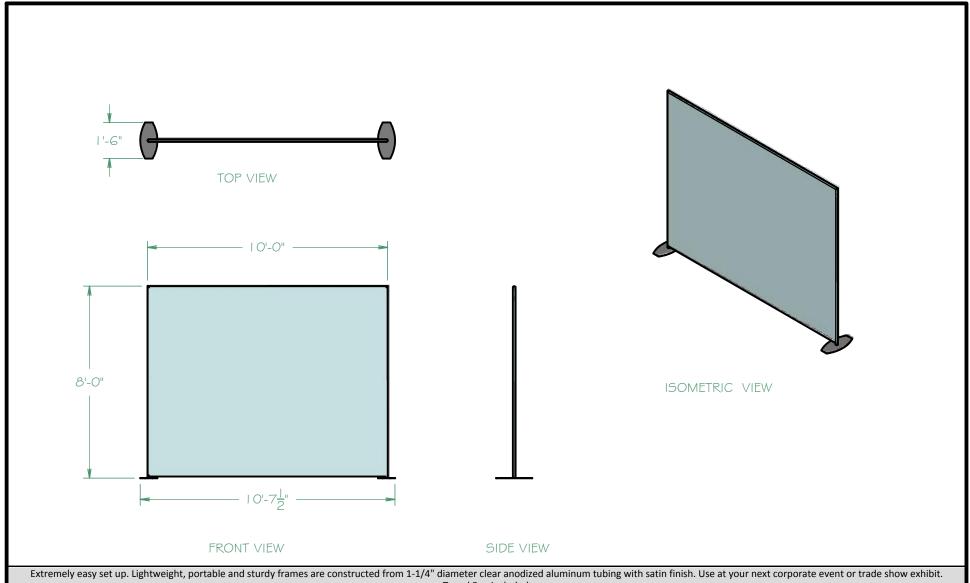

Travel Bag included.

Geometric Display walls area available in 3 styles. All three styles can be used together. Connect multiple pieces together for dynamic designs. The Light weight aluminum frames have covers that are constructed out of IFR Boost, IFR Boost with Lining and Digiatlly pritned fabric. See Catalog and Website for further details.

Note: Given the nature of fabrics with elastic properties, there will always be minor variations in constructed stretch shapes. Our drawings are visual representations to assist with your designs and concepts: the drawings should not, however, be used for engineering purposes.

Geometric Display Walls - Flat Wall 8ft x 10ft