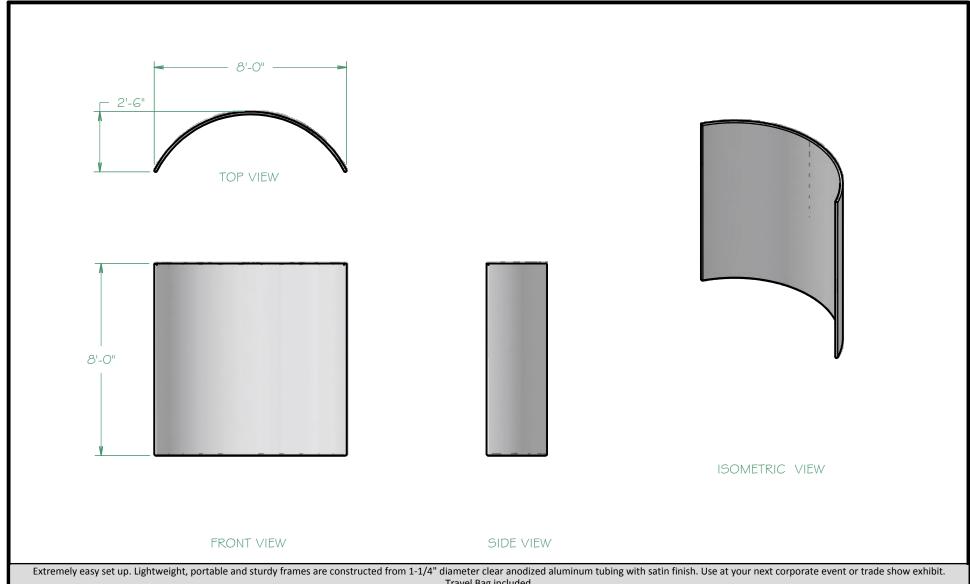

Travel Bag included.

Geometric Display walls area available in 3 styles. All three styles can be used together. Connect multiple pieces together for dynamic designs. The Light weight aluminum frames have covers that are constructed out of IFR Boost, IFR Boost with Lining and Digiatlly pritned fabric. See Catalog and Website for further details.

Geometric Display Walls - Curved Wall 8ft x 8ft