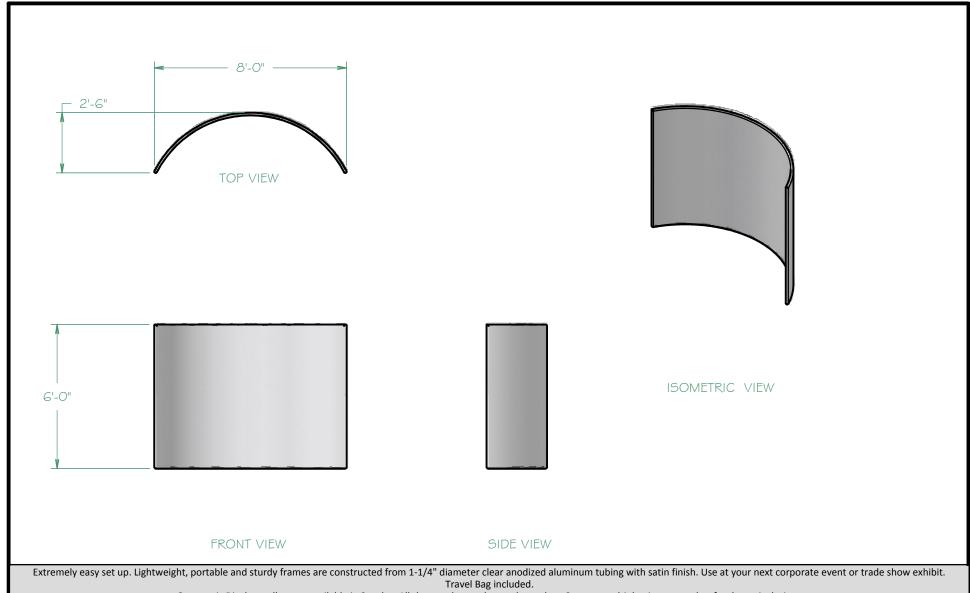

Geometric Display walls area available in 3 styles. All three styles can be used together. Connect multiple pieces together for dynamic designs.

The Light weight aluminum frames have covers that are constructed out of IFR Boost, IFR Boost with Lining and Digiatlly pritned fabric.

Geometric Display Walls - Curved Wall 6ft x 8ft ROSE