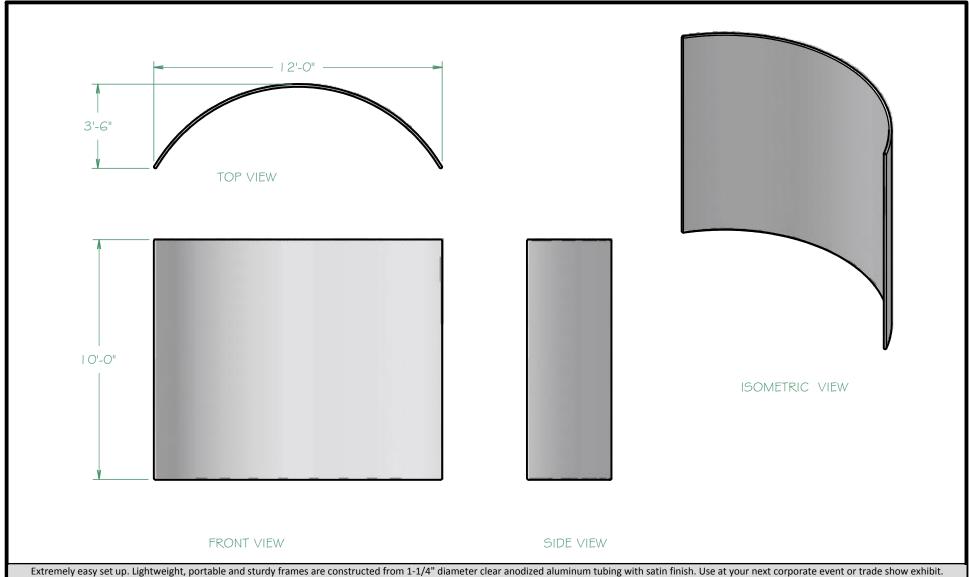

Extremely easy set up. Lightweight, portable and sturdy frames are constructed from 1-1/4" diameter clear anodized aluminum tubing with satin finish. Use at your next corporate event or trade show exhibit Travel Bag included.

Geometric Display Walls - Curved Wall 10ft x 12ft