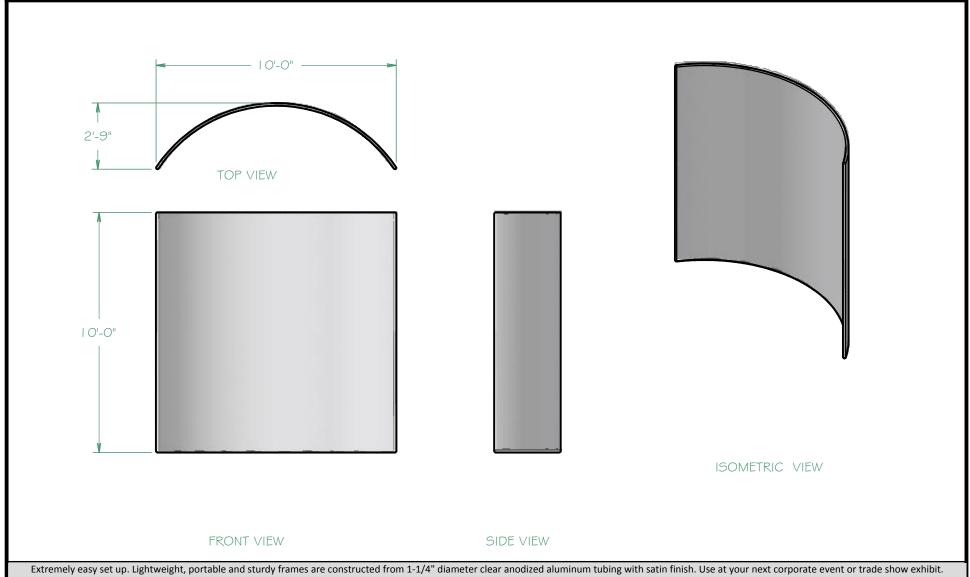

Travel Bag included.

Geometric Display walls area available in 3 styles. All three styles can be used together. Connect multiple pieces together for dynamic designs. The Light weight aluminum frames have covers that are constructed out of IFR Boost, IFR Boost with Lining and Digiatlly pritned fabric. See Catalog and Website for further details.

Geometric Display Walls - Curved Wall 10ft x 10ft