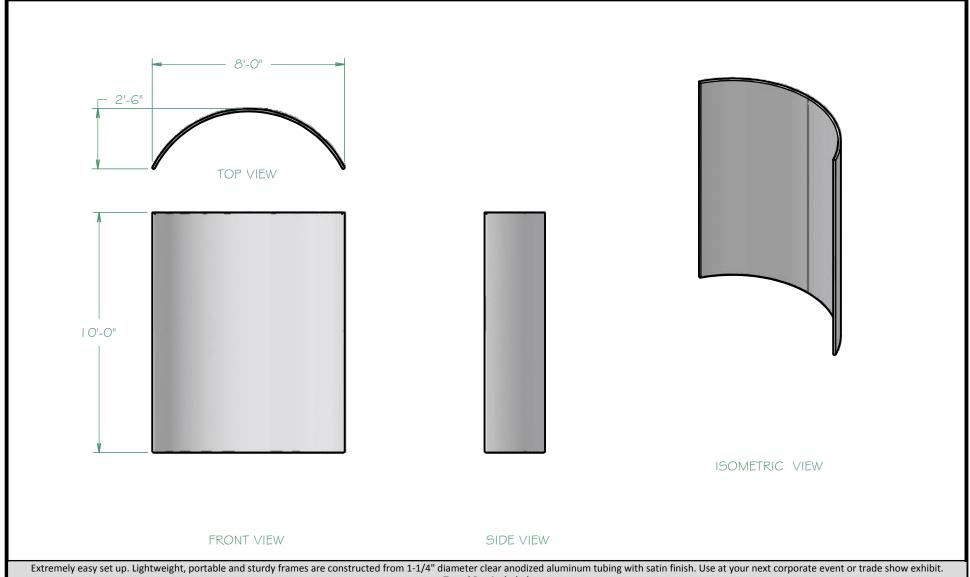

Travel Bag included.

Geometric Display walls area available in 3 styles. All three styles can be used together. Connect multiple pieces together for dynamic designs. The Light weight aluminum frames have covers that are constructed out of IFR Boost, IFR Boost with Lining and Digiatlly pritned fabric. See Catalog and Website for further details.

Geometric Display Walls - Curved Wall 10ft x 8ft