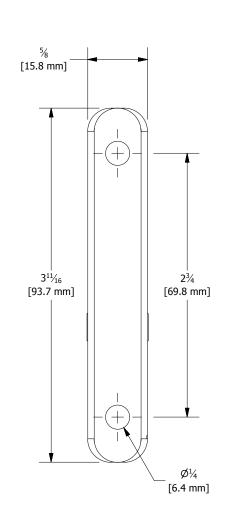

REFERENCE FILE

DUAL-LOCK BUTT-JOINT LATCH FEMALE

OWG NO REV SIZE A A CALE FULL DRAWN BY DG DATE 4/25/2016 Sheet 1 of 1

4