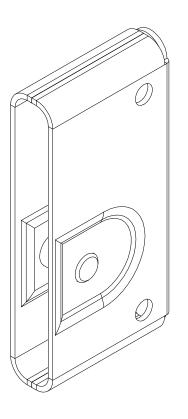

REFERENCE FILE

DUAL-LOCK BUTT-JOINT LATCH FEMALE

OWG NO REV SIZE A A CALE FULL DRAWN BY DG DATE 4/25/2016 Sheet 1 of 1

4