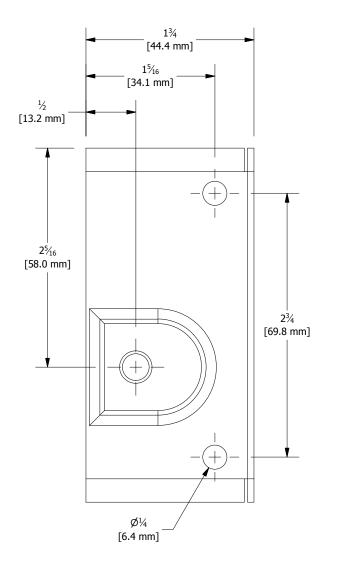

REFERENCE FILE

DUAL-LOCK BUTT-JOINT LATCH FEMALE

OWG NO REV SIZE A A CALE FULL DRAWN BY DG DATE 4/25/2016 Sheet 1 of 1

4