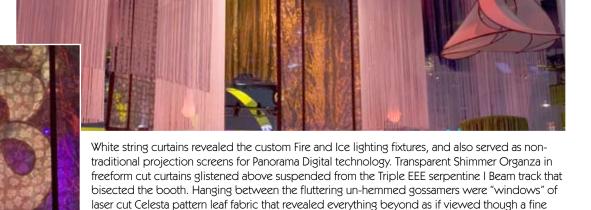

Our new Darnell-Rose Caster line was "on stage" on a rotating platform... making the triple swivel Stage-Master Caster the star of the show.

Other embellishments included our new Flora Series Stretch Shape flowers which "grew" from the upper reaches of the booth and cascaded to just above eye level for a great WOW effect. Liquid Metal fabric constructed as fringe then fluffed with netting for texture finished the organic effect.